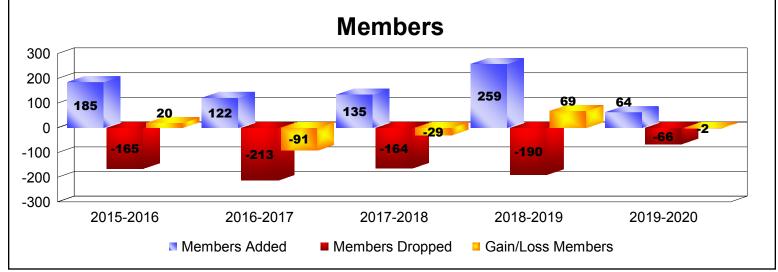

District 103IW As of December 2019 Cumulative

| Year      | New<br>Clubs | Dropped<br>Clubs | Gain/<br>Loss<br>Clubs | New<br>Members | Charter<br>Members | Reinstate<br>Members | Transfer<br>Members | Total<br>Member<br>Added | Total<br>Members<br>Dropped | Gain/<br>Loss<br>Members |
|-----------|--------------|------------------|------------------------|----------------|--------------------|----------------------|---------------------|--------------------------|-----------------------------|--------------------------|
| 2015-2016 | 1            | -1               | 0                      | 140            | 21                 | 5                    | 19                  | 185                      | -165                        | 20                       |
| 2016-2017 | 0            | -2               | -2                     | 94             | 0                  | 8                    | 20                  | 122                      | -213                        | -91                      |
| 2017-2018 | 1            | 0                | 1                      | 80             | 29                 | 7                    | 19                  | 135                      | -164                        | -29                      |
| 2018-2019 | 4            | -3               | 1                      | 134            | 86                 | 9                    | 30                  | 259                      | -190                        | 69                       |
| 2019-2020 | 1            | -1               | 0                      | 28             | 22                 | 3                    | 11                  | 64                       | -66                         | -2                       |
| Average   | 1            | -1               | 0                      | 95             | 32                 | 6                    | 20                  | 153                      | -160                        | -7                       |