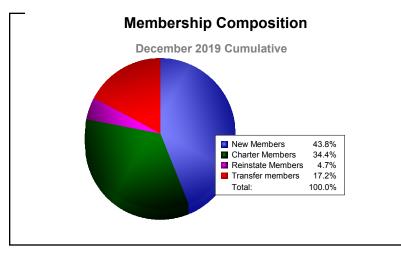

District 103IW As of December 2019 Cumulative

| Year      | New<br>Clubs | Dropped<br>Clubs | Gain/<br>Loss<br>Clubs | New<br>Members | Charter<br>Members | Reinstate<br>Members | Transfer<br>Members | Total<br>Member<br>Added | Total<br>Members<br>Dropped | Gain/<br>Loss<br>Members |
|-----------|--------------|------------------|------------------------|----------------|--------------------|----------------------|---------------------|--------------------------|-----------------------------|--------------------------|
| 2015-2016 | 1            | -1               | 0                      | 140            | 21                 | 5                    | 19                  | 185                      | -165                        | 20                       |
| 2016-2017 | 0            | -2               | -2                     | 94             | 0                  | 8                    | 20                  | 122                      | -213                        | -91                      |
| 2017-2018 | 1            | 0                | 1                      | 80             | 29                 | 7                    | 19                  | 135                      | -164                        | -29                      |
| 2018-2019 | 4            | -3               | 1                      | 134            | 86                 | 9                    | 30                  | 259                      | -190                        | 69                       |
| 2019-2020 | 1            | -1               | 0                      | 28             | 22                 | 3                    | 11                  | 64                       | -66                         | -2                       |
| Average   | 1            | -1               | 0                      | 95             | 32                 | 6                    | 20                  | 153                      | -160                        | -7                       |