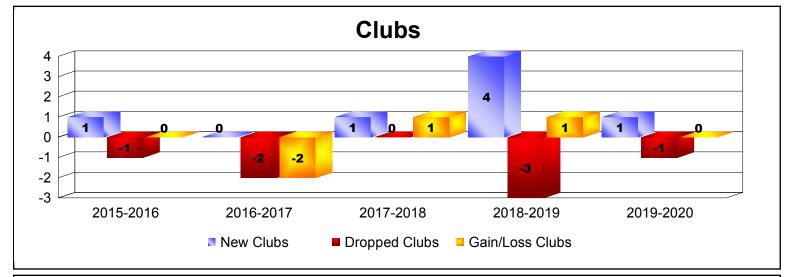

District 103IW As of December 2019 Cumulative

| Year      | New<br>Clubs | Dropped<br>Clubs | Gain/<br>Loss<br>Clubs | New<br>Members | Charter<br>Members | Reinstate<br>Members | Transfer<br>Members | Total<br>Member<br>Added | Total<br>Members<br>Dropped | Gain/<br>Loss<br>Members |
|-----------|--------------|------------------|------------------------|----------------|--------------------|----------------------|---------------------|--------------------------|-----------------------------|--------------------------|
| 2015-2016 | 1            | -1               | 0                      | 140            | 21                 | 5                    | 19                  | 185                      | -165                        | 20                       |
| 2016-2017 | 0            | -2               | -2                     | 94             | 0                  | 8                    | 20                  | 122                      | -213                        | -91                      |
| 2017-2018 | 1            | 0                | 1                      | 80             | 29                 | 7                    | 19                  | 135                      | -164                        | -29                      |
| 2018-2019 | 4            | -3               | 1                      | 134            | 86                 | 9                    | 30                  | 259                      | -190                        | 69                       |
| 2019-2020 | 1            | -1               | 0                      | 28             | 22                 | 3                    | 11                  | 64                       | -66                         | -2                       |
| Average   | 1            | -1               | 0                      | 95             | 32                 | 6                    | 20                  | 153                      | -160                        | -7                       |